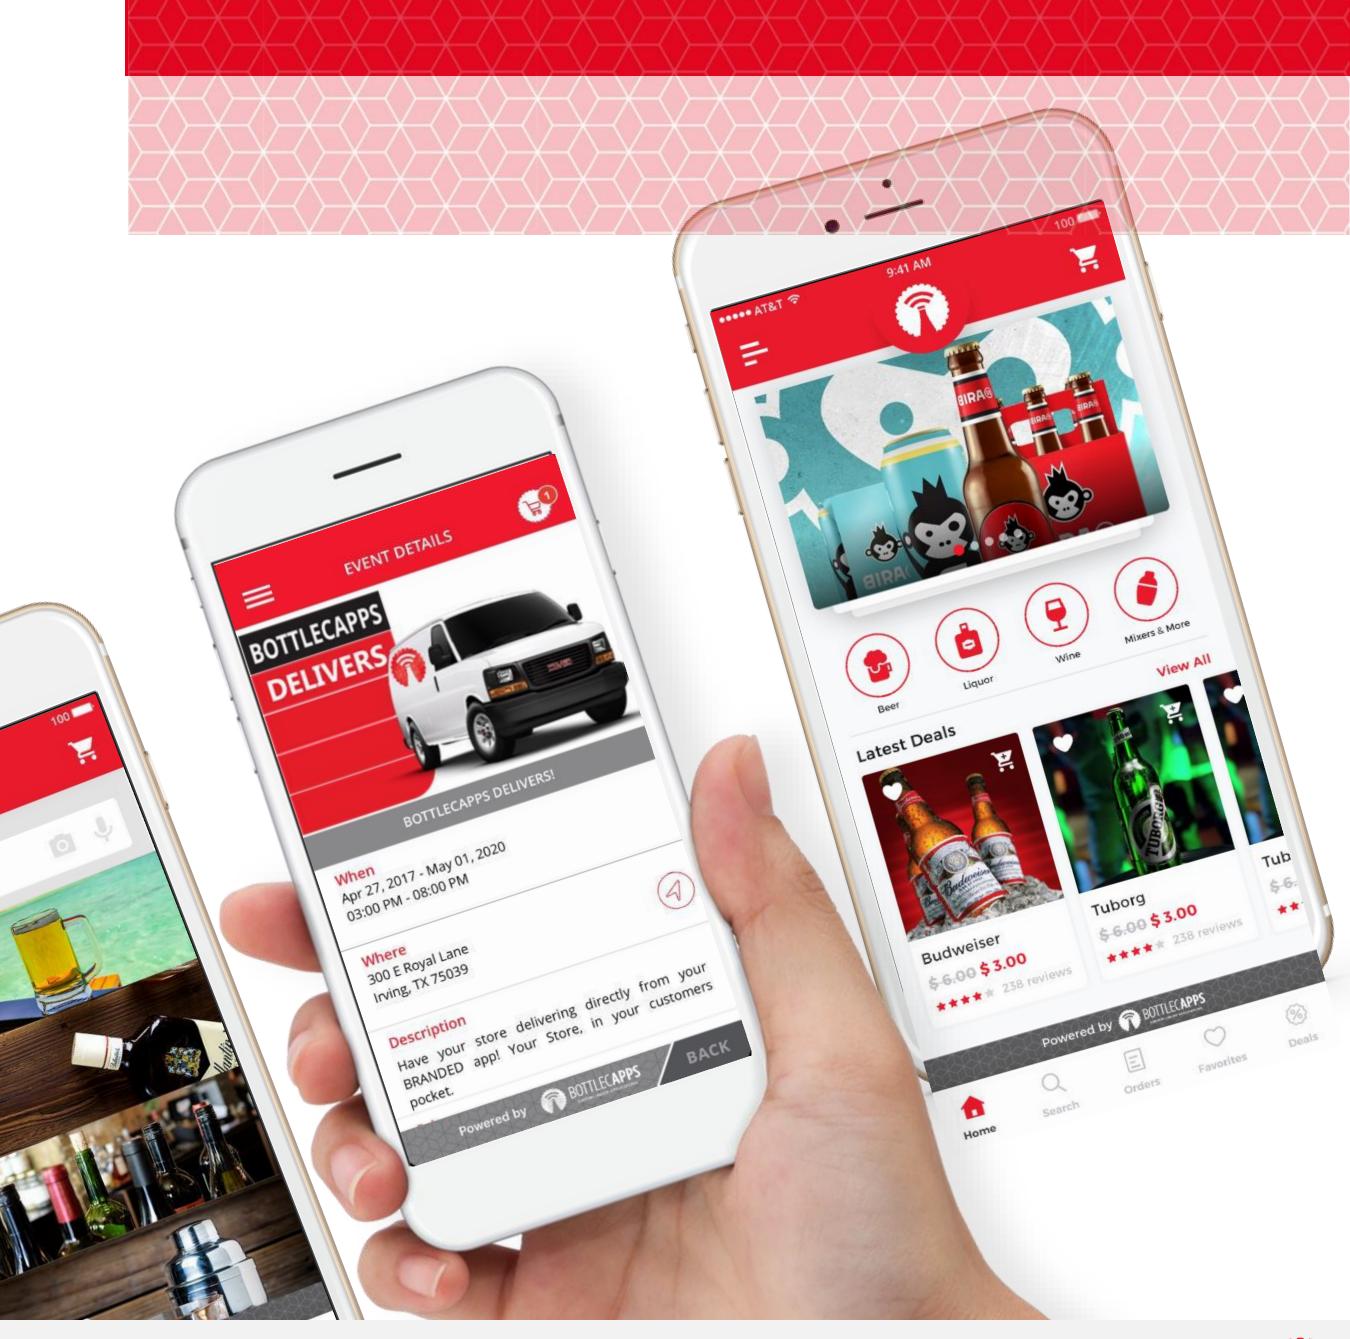

### BOTTLECAPPS DELIVERS

| 04-27-2017 |  |
|------------|--|
| 15:00      |  |
| Yes        |  |

| 05 | -01-2 | 2020 |  |
|----|-------|------|--|
|    |       |      |  |

20:00

Yes

0

Have your store delivering directly from your BRANDED app! Your Store, in your customers pocket.

BOTTLECAPPS DELIVERS!

### When

Apr 27, 2017 - May 01, 2020 03:00 PM - 08:00 PM

### Where

300 E Royal Lane Irving, TX 75039

### Description

Have your store delivering directly from your BRANDED app! Your Store, in your customers pocket.

BACK

2

=

0

Choose File No file chosen

| n Bottlec         | APPS                 |                                          |  |  |  |  |  |  |
|-------------------|----------------------|------------------------------------------|--|--|--|--|--|--|
|                   |                      | Home Notifications                       |  |  |  |  |  |  |
| Dashboard         | ्र                   |                                          |  |  |  |  |  |  |
| T Events & Prom   | notions              | Send new notification                    |  |  |  |  |  |  |
| \$ Prices & Inven | tories               | Message                                  |  |  |  |  |  |  |
| 🗄 Deals           | ٠                    | This is a test 🕲 🙂 🗑 🕲 🖑 👍 🖓 🐨 🛇 🐨       |  |  |  |  |  |  |
| 🖶 Users           | <                    |                                          |  |  |  |  |  |  |
| R Orders          | <                    |                                          |  |  |  |  |  |  |
| Coupons           | *                    |                                          |  |  |  |  |  |  |
|                   | ~ <                  |                                          |  |  |  |  |  |  |
| Reports           | <ul> <li></li> </ul> | Send Notification Send Test Notification |  |  |  |  |  |  |
| 🤽 Imports         | *                    |                                          |  |  |  |  |  |  |
| 💂 Signage         | *                    |                                          |  |  |  |  |  |  |
| L My Account      | ¢                    | History                                  |  |  |  |  |  |  |
|                   |                      |                                          |  |  |  |  |  |  |