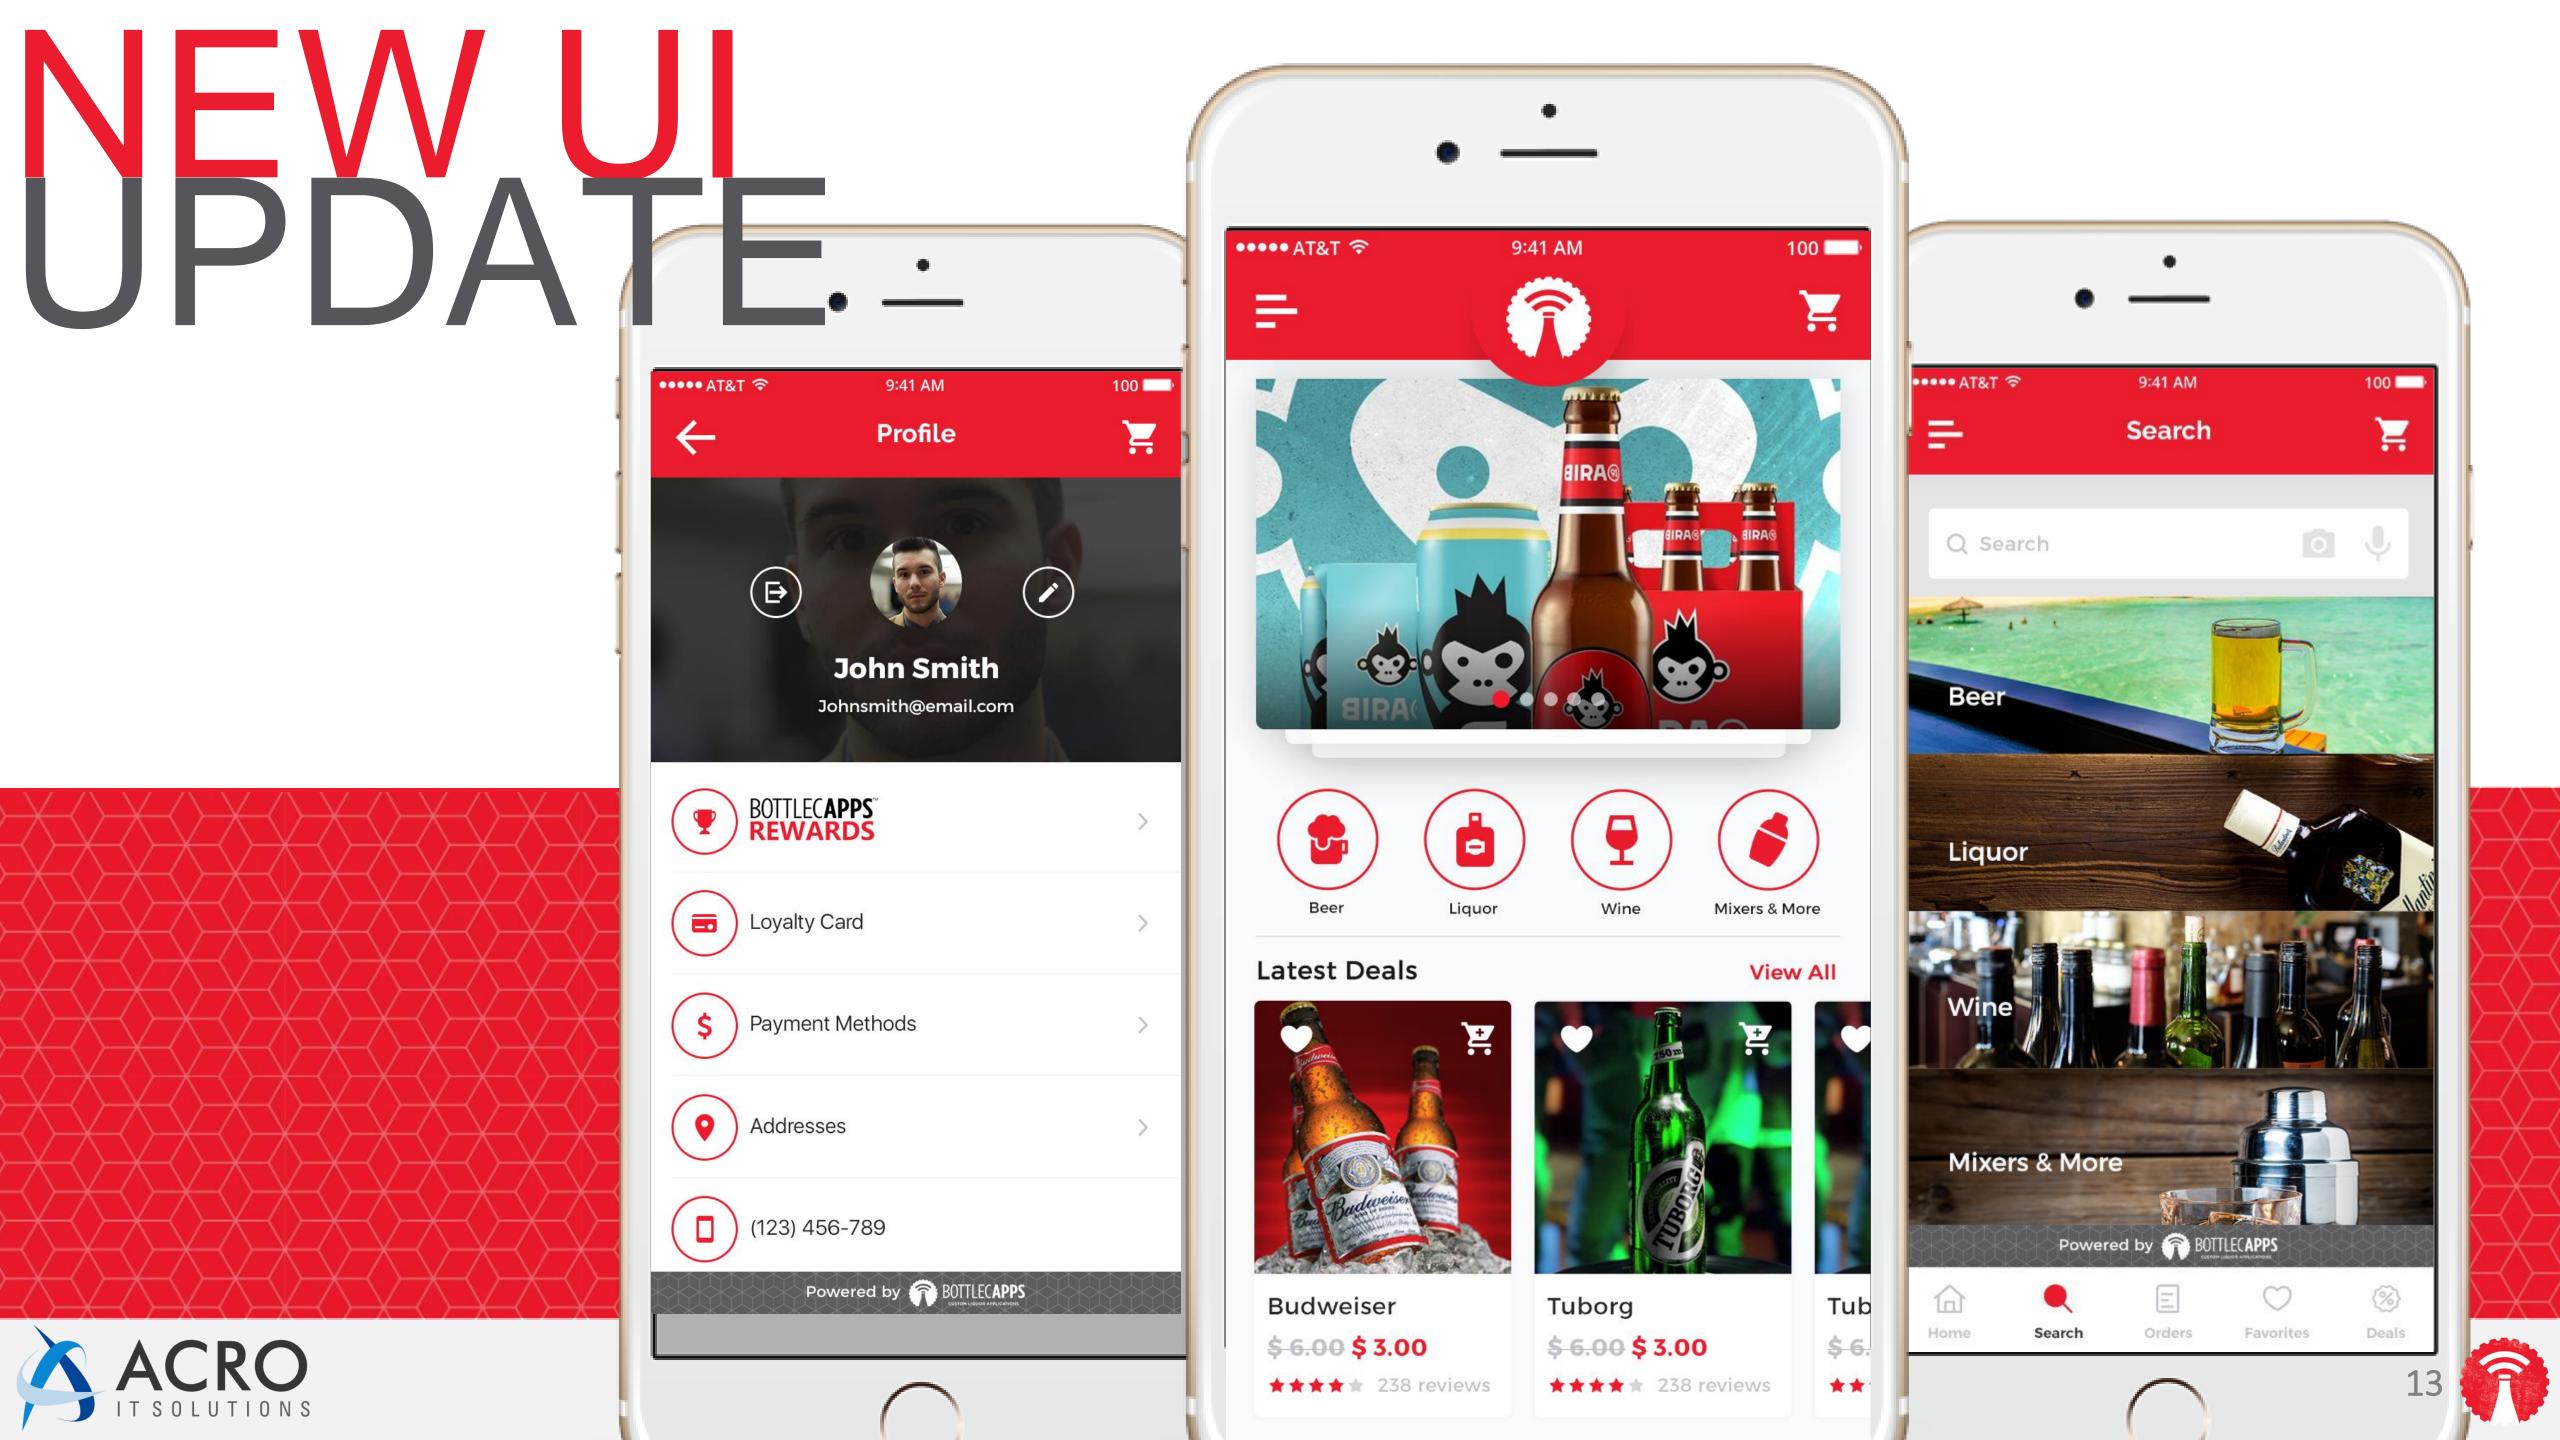

# BOTTLECAPPS

Directly market to your customers while providing a more convenient

A digital platform on phone, desktop, and in store. Push notification (most effective form of marketing--*ever*) Branded e-commerce functionality that sets you apart from

# WHY YOU NEED AN APP

|  | $\checkmark$ |
|--|--------------|
|  |              |
|  |              |
|  |              |